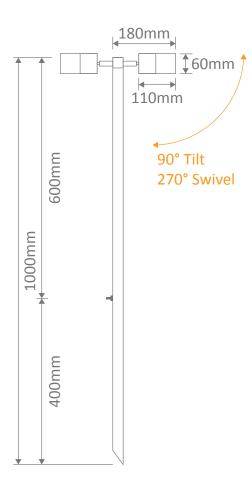

## SHADOW-2-ADJ

Description: Twin light, adjustable wall light

Thank you for purchasing your new SHADOW-2-ADJ, Please take the time to read and understand the instruction sheet below. Failure to do so may void warranty.

## Specifications

| Voltage:                               | 12V DC              | Power:     | 2×20W |  |
|----------------------------------------|---------------------|------------|-------|--|
| Lamp:                                  | MR16 (not included) | IP Rating: | 65    |  |
| LED Driver required (wire in parallel) |                     |            |       |  |